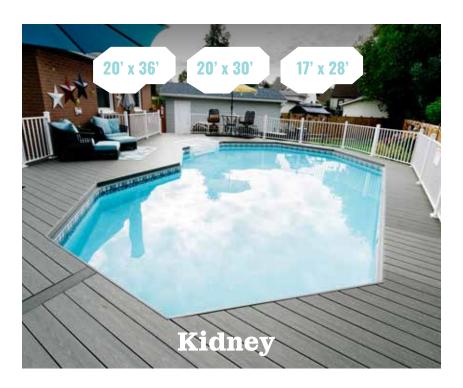

#### The Murdoch's Relaxing OUTDOOR HAVEN

The Murdoch's 17' x 30' Emerald Shaped Pool Is Big, Bold & Beautiful!

**10** CREATE YOUR BACKYARD ESCAPE WITH US!