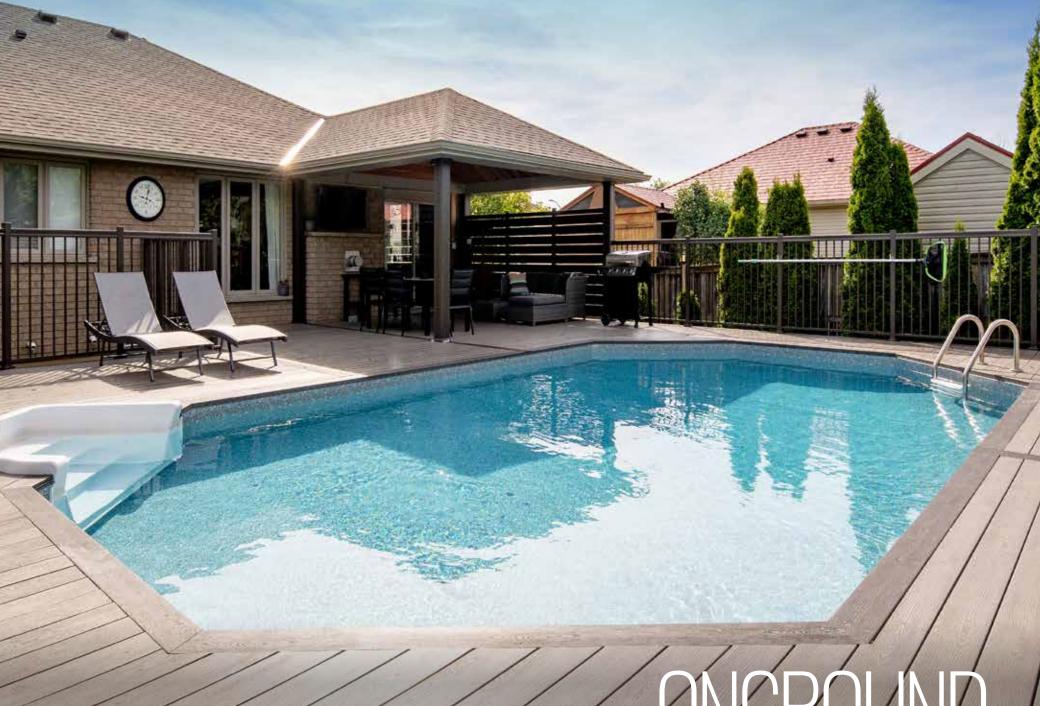

## The Montgomery's PRIVATE OASIS

A Stylish Addition To Their Outdoor Living Space

The Montgomery's onground pool is a beautiful retreat right in their backyard, designed to combine style and functionality. Shaped like an elegant Emerald, this 15' x 29' pool provides the perfect space for relaxation and fun. The pool's interior is lined with the White Beach Pebble liner, giving the water a pristine, refreshing look that mimics the clarity of a tropical paradise.

System that transforms the pool into a mesmerizing visual display at night. Whether it's a soft, calming glow or vibrant, changing colors, this lighting system creates the perfect ambiance for evening swims or outdoor gatherings. The pool also features durable Thermoplastic Steps, seamlessly integrated into the design, offering safe and easy access to the water.

The Montgomery's onground pool is more than just a place to swim—it's a stylish addition to their outdoor living space, offering both beauty and functionality for years to come!

This project was completed in collaboration with llich Construction and Design.