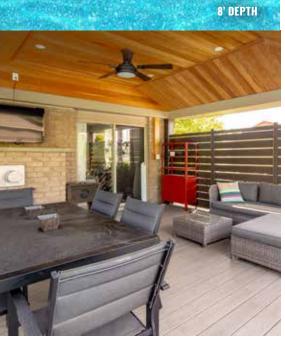

## The Hane's Spot For FUN IN THE SUN

The Hane's have created their own personal oasis with the modern Rectangle Onground Pool that serves as the focal point for this retreat.

From the moment you step onto the perfectly executed wood deck that surrounds the pool, the stresses of th day begin to melt away.

Once you slip into the revitalizing waters of the rectangular on-ground pool, you'll find it hard to leave. The spacious 14' x 28' pool, complemented by the brilliant blue Cobalt Fusion Liner, invites you to unwind for hours. Just steps from the pool, the wood deck offers plenty of room to bask in the sun or enjoy a meal with friends on the ample patio seating. The poolside pergola provides just the right amount of shade, ideal for drying off after a swim or getting lost in a good book.