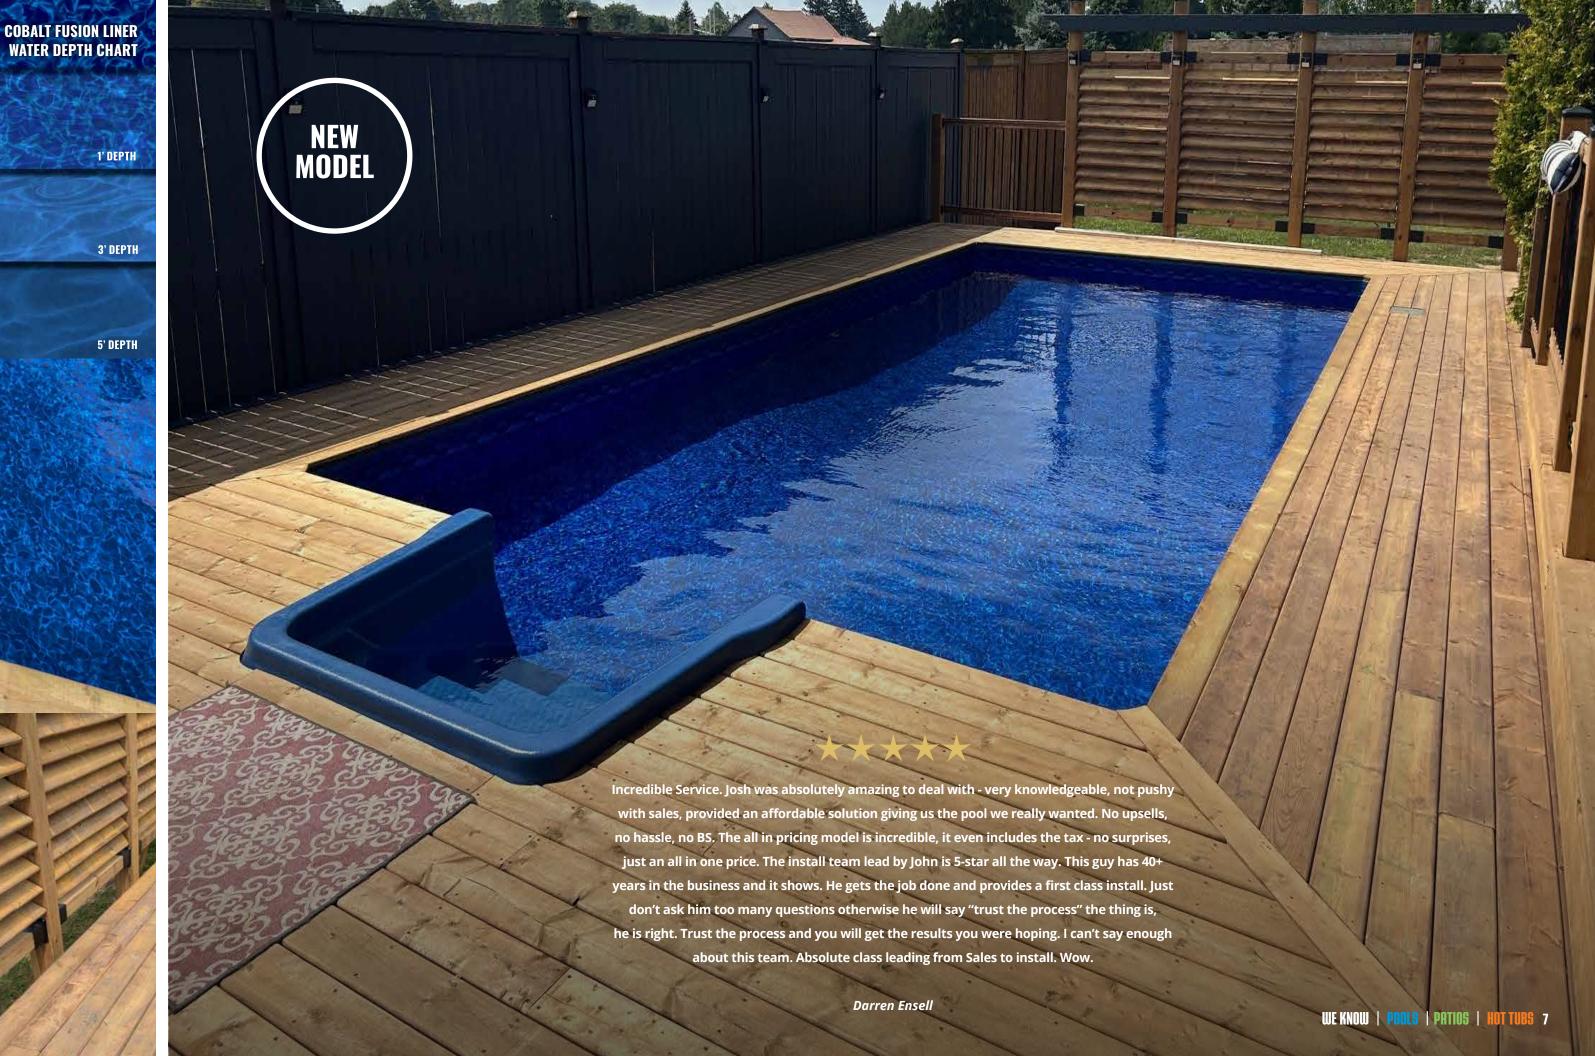

WHITE BEACH PEBBLE LINER
WATER DEPTH CHART

1' DEPTH

3' DEPTH

5' DEPTH

4 CREATE YOUR BACKYARD ESCAPE WIT

WE KNOW / POOLS | PATIOS | HOT TUBS

Once you slip into the revitalizing waters of the rectangular on-ground pool, you'll find it hard to leave. The spacious 14' x 28' pool, complemented by the brilliant blue Cobalt Fusion Liner, invites you to unwind for hours. Just steps from the pool, the wood deck offers plenty of room to bask in the sun or enjoy a meal with friends on the ample patio seating. The poolside pergola provides just the right amount of shade, ideal for drying off after a swim or getting lost in a good book.