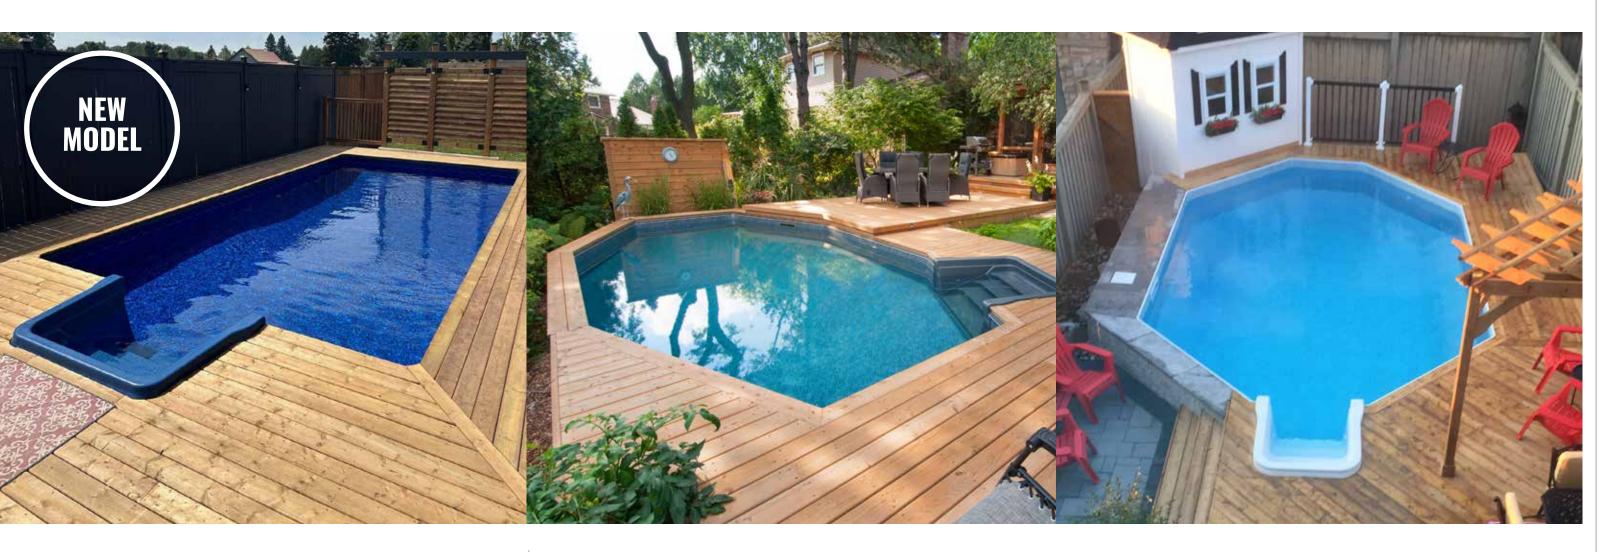

## The Montgomery's PRIVATE OASIS

A Stylish Addition To Their Outdoor Living Space

The Montgomery's onground pool is a beautiful retreat right in their backyard, designed to combine style and functionality. Shaped like an elegant Emerald, this 15' x 29' pool provides the perfect space for relaxation and fun. The pool's interior is lined with the White Beach Pebble liner, giving the water a pristine, refreshing look that mimics the clarity of a tropical paradise.

## The Hane's Spot For FUN IN THE SUN

The Hane's have created their own personal oasis with the modern Rectangle Onground Pool that serves as the focal point for this retreat.

From the moment you step onto the perfectly executed wood deck that surrounds the pool, the stresses of th day begin to melt away.

Once you slip into the revitalizing waters of the rectangular on-ground pool, you'll find it hard to leave. The spacious 14' x 28' pool, complemented by the brilliant blue Cobalt Fusion Liner, invites you to unwind for hours. Just steps from the pool, the wood deck offers plenty of room to bask in the sun or enjoy a meal with friends on the ample patio seating. The poolside pergola provides just the right amount of shade, ideal for drying off after a swim or getting lost in a good book.

## The Horne's BACKYARD RETREAT

Welcome to the Horne's 15' x 29' backyard paradise!

Guests of the Horne family enjoying soaking in the modern Emerald Shaped Onground Pool, while listening to the soothing sounds of the Rock Waterfall, and looking out at the expansive Horne property. One of our favourite features of the Horne backyard is it's warm, neutral, colour palette that makes you feel that you are in a natural oasis!