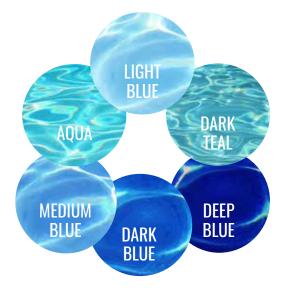

## What Colour Pool Water Are You Looking For?

Our online Water Colour Selector can help you visualize how different liner colours react differently when water is added.