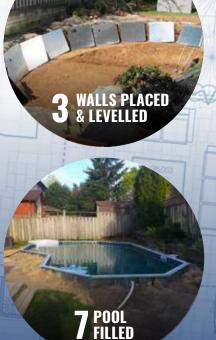

#### How Our Stake-Loc System Works

#### STRENGTH

10-gauge wall joiners and a 9 bolt fastening system give strength unsurpassed in the industry.

#### HASSLE-FREE

14-gauge, Stake-Loc wall construction is what makes our Onground Pools the most corrosion proof of their kind.

#### **SUPPORT & STABILITY**

To guarantee unparalleled support and stability, we use 10-gauge buttress supports and 3/4" x 12" anchoring rods.

#### **ENDURANCE**

Our Stake-Loc fastening system protects against rust and corrosion by ensuring that the galvanized coating remains intact for years to come.

\* Images are for representation only