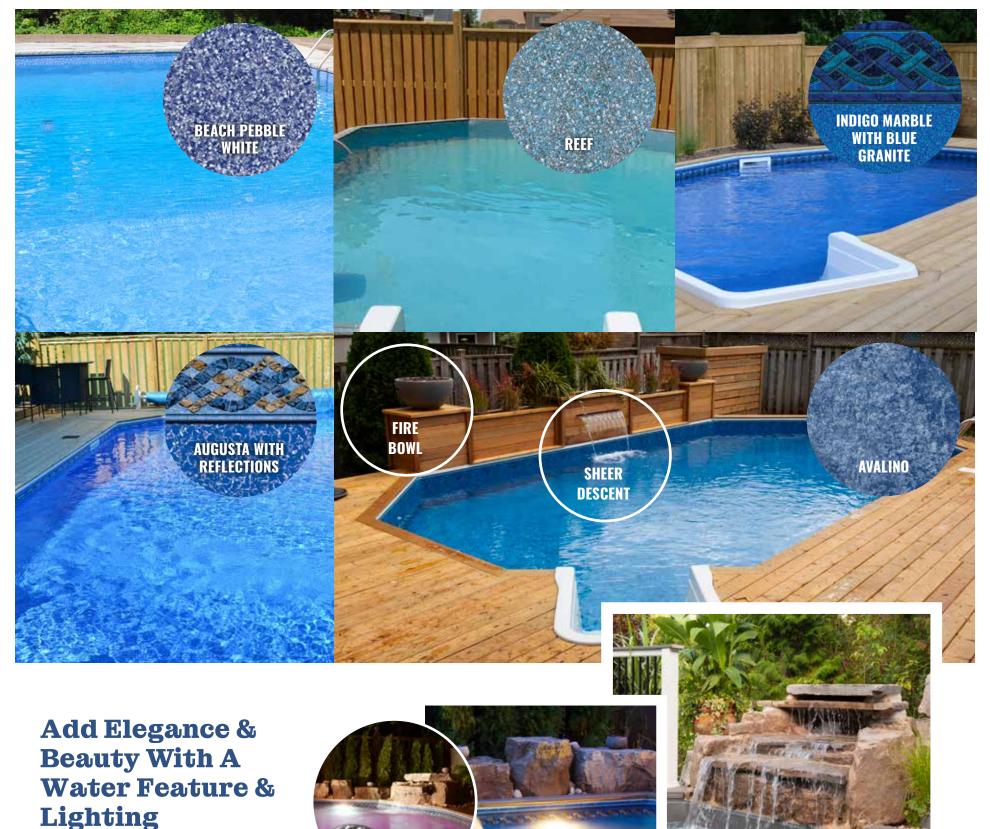

## What Colour Pool Water Are You Looking For?

## 5 CHOOSE YOUR LINER

Our incredible selection of pool liners is one of the largest in the industry and feature and captivating designs that fit with any backyard oasis. Our liners are made using virgin vinyl material to provide the most durable product and come equipped with warranties of up to 25 years to provide you peace of mind.

Before you begin the search for the right liner you should take a few factors into consideration. How much sunlight does your pool get? Is your pool shaded by trees or other obstructions? Do you tend to swim at day or at night? How deep is your pool? All these factors can change the colour of your pool water, and can help you decide on the colour and pattern of your liner.

Our online Water Colour Selector can help you visualize how different liner colours react differently when water is added.

## Lighting

From free-flowing sheer descents to nature's jump rocks, elegant lighting, and much more; there's always a unique way to take your beautiful backyard oasis to the next level.