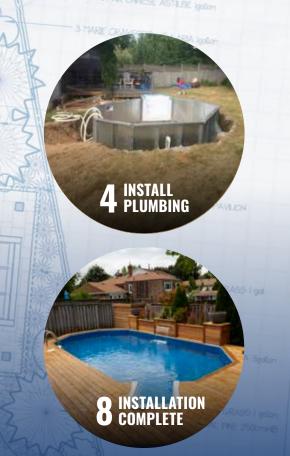

#### How Our Stake-Loc System Works

#### STRENGTH

10-gauge wall joiners and a 9 bolt fastening system give strength unsurpassed in the industry.

#### HASSLE-FREE

14-gauge, Stake-Loc wall construction is what makes our Onground Pools the most corrosion proof of their kind.

#### **SUPPORT & STABILITY**

To guarantee unparalleled support and stability, we use 10-gauge buttress supports and 3/4" x 12" anchoring rods.

#### **ENDURANCE**

Our Stake-Loc fastening system protects against rust and corrosion by ensuring that the galvanized coating remains intact for years to come.

\* Images are for representation only