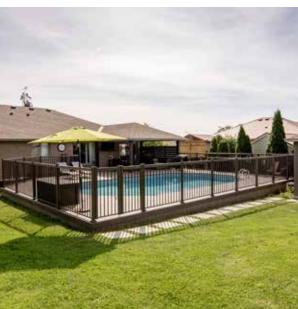

## The Hane's Spot For FUN IN THE SUN

The Hane's have created their own personal oasis with the modern Rectangle Onground Pool that serves as the focal point for this retreat.

From the moment you step onto the perfectly executed wood deck that surrounds the pool, the stresses of th day begin to melt away.

Once you slip into the revitalizing waters of the rectangular on-ground pool, you'll find it hard to leave. The spacious 14' x 28' pool, complemented by the brilliant blue Cobalt Fusion Liner, invites you to unwind for hours. Just steps from the pool, the wood deck offers plenty of room to bask in the sun or enjoy a meal with friends on the ample patio seating. The poolside pergola provides just the right amount of shade, ideal for drying off after a swim or getting lost in a good book.