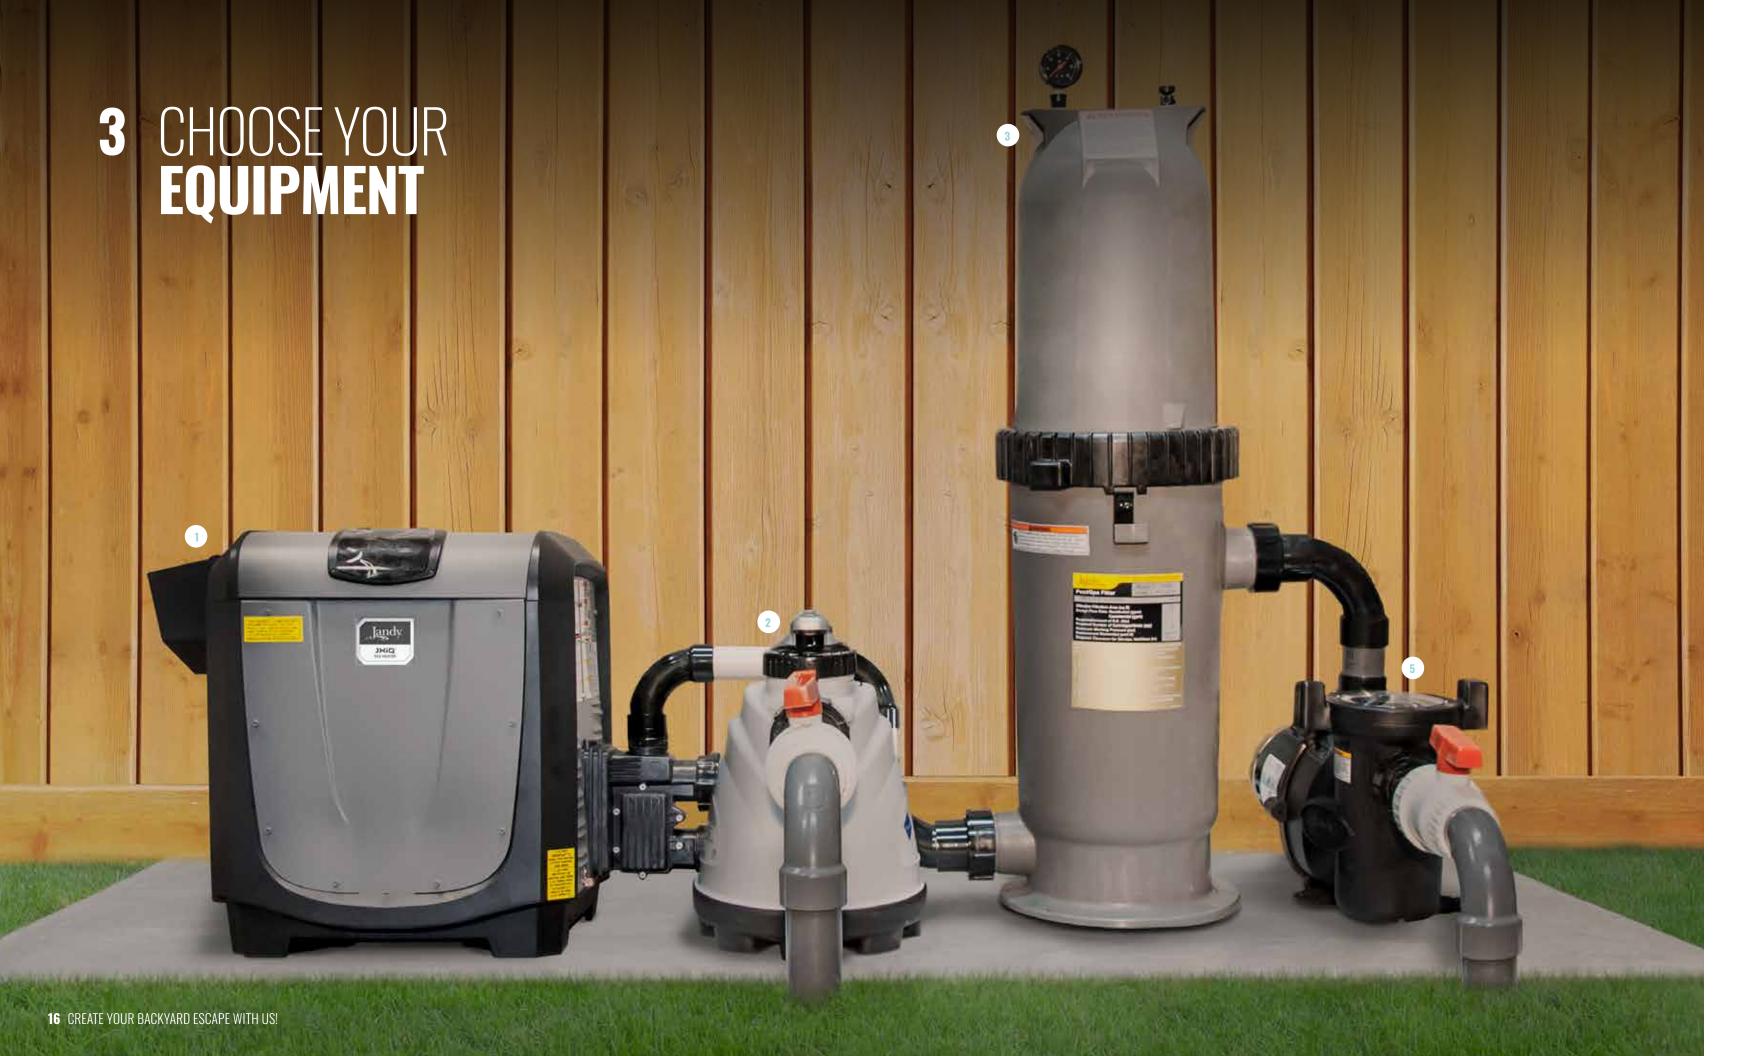

## The Versa Plumb Pool System

Whether you choose a Chlorine or Salt sanitation system, our Versa Plumb System is up to the task, reducing hydraulic resistance by up to 50% versus other equipment pads. This innovative system allows for up to a 1/2 HP smaller pump to achieve the same flow, resulting in greater energy savings by using 50% less plumbing pipes and fittings.

#### 1. JXiQ™ GAS HEATER (OPTION)

The JXi heater sets a new standard in pool heating technology with its ultra-compact size, high efficiency, and user-friendly digital control panel.

#### 2. NATURE2 VISIONPRO SYSTEM

By combining patented Nature2 mineral technology with an automatic chlorine tab feeder, the water is noticeably cleaner, clearer, and softer. Nature2 is a natural supplement to chlorine. It helps maximize chlorine efficiency, while reducing the unpleasant effects of excessive chemical use.

#### 3. CS CARTRIDGE FILTER

The CS Cartridge Filter is constructed with durable, corrosion resistant, heavy duty polymeric materials for long standing performance.

#### **4. FLOPRO™ PUMP**

Fitted with an ergonomic cam-lock lid for easy alignment and strainer basket cleaning. Energy efficient while uncompromising it's power to re-circulate the pool water.