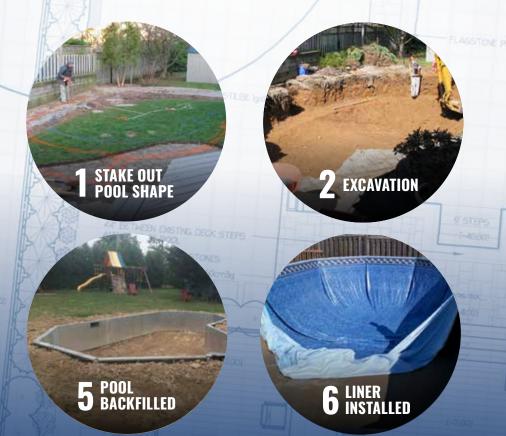

#### How Our Stake-Loc System Works

#### STRENGTH

10-gauge wall joiners and a 9 bolt fastening system give strength unsurpassed in the industry.

#### HASSLE-FREE

14-gauge, Stake-Loc wall construction is what makes our Onground Pools the most corrosion proof of their kind.

#### **SUPPORT & STABILITY**

To guarantee unparalleled support and stability, we use 10-gauge buttress supports and 3/4" x 12" anchoring rods.

#### **ENDURANCE**

Our Stake-Loc fastening system protects against rust and corrosion by ensuring that the galvanized coating remains intact for years to come.

\* Images are for representation only