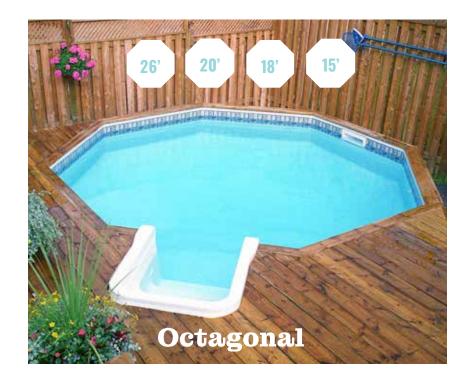

#### 2 SELECT YOUR SHAPE, **SIZE & FLOOR**

Designed to be partially submerged in the ground, these versatile pools pair perfectly with different types of decking and are an ideal option for backyards with considerable grades.

#### Rectangle